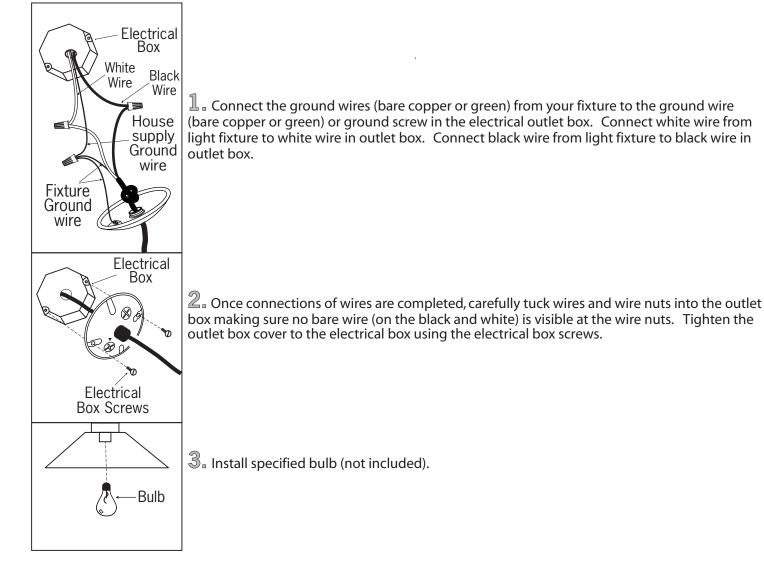

## **SAFETY PRECAUTIONS:**

- **1.TURN OFF ELECTRICAL POWER BEFORE STARTING INSTALLATION OF LIGHT FIXTURE.**
- 2. THIS PRODUCT MUST BE INSTALLED IN ACCORDANCE WITH THE APPLICABLE INSTALLATION CODE BY A PERSON FAMILIAR WITH THE CONSTRUCTION AND OPERATION OF THE PRODUCT AND THE HAZARDS INVOLVED.
- 3. CONNECT THE GROUND WIRES (BARE COPPER OR GREEN) FROM YOUR FIXTURE TO THE GROUND WIRE (BARE COPPER OR GREEN) OR GROUND SCREW IN THE ELECTRICAL OUTLET BOX.
- 4. WARNING: DO NOT REMOVE KNOT IN CORD (STRAIN RELIEF PROTECTION). IF CORD REQUIRES SHORTENING THEN RE-INSTALL KNOT.
- 5. DO NOT ADJUST CORD LESS THAN 6" BETWEEN CEILING AND THE TOP OF THE SHADE OF THE FIXTURE.

NOTE: Product May Not Look Exactly As Shown In Diagrams. Bulbs Are Not Included.

## **INSTALLATION:**